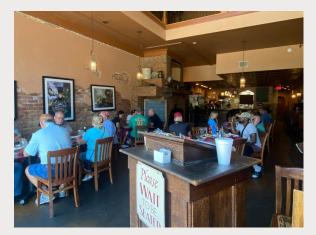

# Sit and Savor in Hot Springs

Content by Alicia Araya, local connoisseur

Diners at Iron Horse Station trying out their New Menu!

As summer's rush and leisure eases into Fall, we turn our minds towards what Hot Springs dining offerings have to take us through the cold winter months and into the new year.

### The Iron Horse Station recently updated its hours and menu.

"Our new menu consists of all our best-selling items from previous years" says Karen Goss, co-owner, "including glazed salmon and the legendary Iron Horse Burger. Be sure to check out our new appetizers, salads and homemade sides too! Stop in and say hello, we love taking care of our guests!" gourmet deli offerings at <u>Vaste Rivière</u> <u>Provisions</u> just next door, to the culinary workhorses in the town - the <u>Spring Creek</u> <u>Tavern</u>, and the <u>Smoky Mountain Diner</u>. Diners can also pop into <u>Hillbilly Market &</u> <u>Deli</u> for great take-away food and basic groceries. For those whom leaf-viewing takes them wandering up Hwy 209, <u>Trust General</u> <u>Store & Cafe</u> offers a fine dining experience and groceries as well.

The <u>Iron Horse Station</u> restaurant is another Hot Springs institution, greeting all visitors coming into town across the French Broad river bridge. Located next to <u>Artisun Gallery</u> <u>and Cafe</u>, which offers Ultimate ice cream and delectable bakery items made in-house, the **Iron Horse** has for many years been the go-to place in town to get fresh hand-cut steaks, Ribeye, 14 oz. New York Strip and local, fresh Rainbow Trout delivered every Friday.