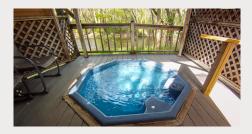

# Hot Springs Resort & Spa

#### Fall is the perfect time of year for a soak!

The Spa features jetted hot tubs built into attractive wooden decks. The hot natural mineral water flows continuously into them

from deep inside the earth. Each tub is in a relaxed and private outdoor setting along scenic Spring Creek and the French Broad River.

Baths are drained and sanitized after each use. Yes, that means the water is natural and free of chemicals!

This is the only place to soak in the natural hot mineral water by the hour, so make your reservations today by calling <u>828-622-7676</u>.