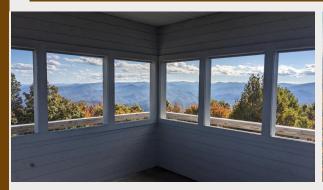

### **Rich Mountain Fire Tower View**

To **hike** here from Tanyard Gap, follow directions on

More Links and Information

Fall Splendor in Hot Springs

#### visitmadisoncounty.com

To **drive** to the base of the tower along USFS gravel roads, learn more on **<u>RomanticAsheville.com</u>** Check for winter road closures.

Stop by the **Hot Springs Welcome Center** beforehand for a **glossy brochure** for this hike!

Both Photos taken by Bill Downey, courtesy of <u>Madison County, NC Tourism</u>

Hiking Trails

**Biking Routes** 

A Walking Tour of Hot Springs

Places to Eat & Drink

Places to Stay

**Shops and Galleries** 

Hot Springs, NC Website