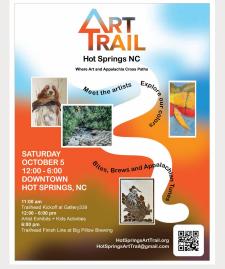

# Art Trail Downtown Hot Springs

Saturday, October 5 - 11am-6pm

Hot Springs Art Trail is a celebration and promotion of the talents, works, and creativity of the many local artists in the Hot Springs area and Madison County. Visitors and residents are invited to walk the self-guided "trail," see

artworks, and meet artists.

#### FREE & family-friendly.

**11AM** Trailhead Kickoff at Gallery339 / Refreshments / Live Music by Madelyn Ilana

12-6PM Artist Exhibits open through downtown Hot Springs

**2-5PM** Live Music by The Moon and You + Kids Activities at Spring Creek Hotel

6PM Trailhead Finish Line at Big Billow Brewing / Live Music by The Knotty G's

Learn More about the Art Trail!